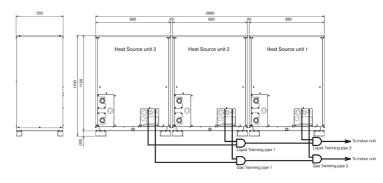

|
| Running Current (A) - Heating          | 35.8                            |
| Running Current (A) - Cooling          | 32.7                            |
| Fuse Rating (BS88) - HRC (A)           | 20 / 20 / 20                    |
| Mains Cable No. Cores                  | 4 + EARTH                       |

| PIPING RESTRICTIONS                           |     |
|-----------------------------------------------|-----|
| Total Piping Length (m)                       | 500 |
| Furthest Piping Length (m)                    | 165 |
| Furthest Piping Length After First Branch (m) | 40  |
| Between Indoor and Outdoor units - Height (m) | 50  |
| Between Indoor and Indoor units - Height (m)  | 15  |

## **DIMENSIONS**

PQHY-P850YSHM-A



Left Side View > Front View >